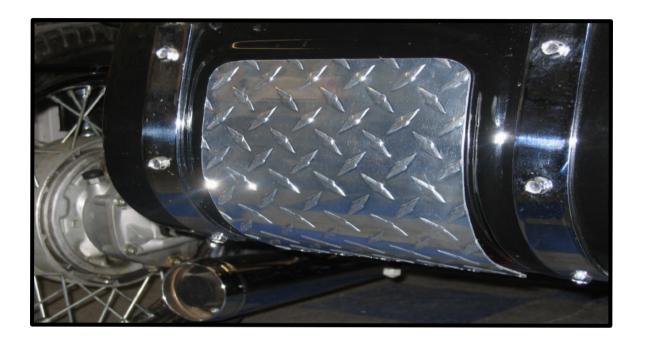

## P/N RW900190 A

Mirror polish diamond plate dresser cover for rear of sidecar tub.

Creates a "flash point" to reflect following vehicle's headlights. Enhances appearance. Can be re polished if over time it becomes dull. Mounts to sidecar sheet metal with 3 M body side automotive grade tape. Simply pull tape masking and smooth in place, Will not harm paint finish if removed carefully. Provides that "serious machine" persona to your bike.